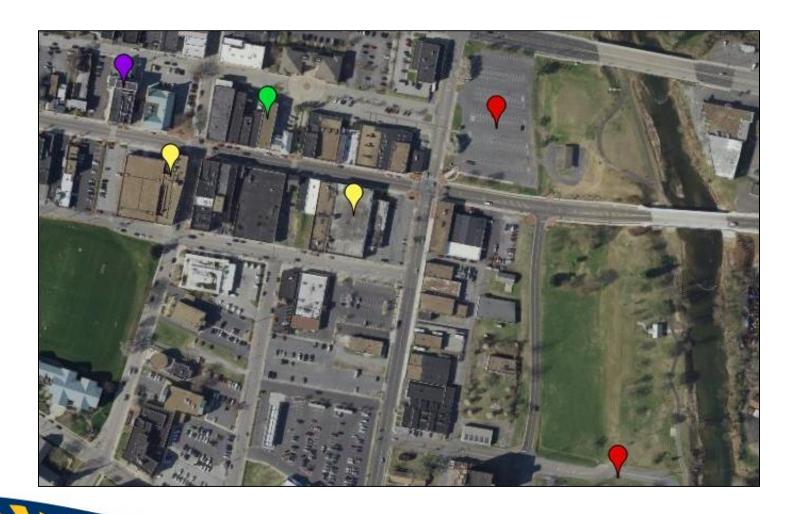

---|----|----|----|----|
| 4  | 5  | 6  | 7  | 8  | 9  | 10 |
| 11 | 12 | 13 | 14 | 15 | 16 | 17 |
| 18 | 19 | 20 | 21 | 22 | 23 | 24 |
| 25 | 26 | 27 | 28 | 29 | 30 | 31 |

#### **HIGHLIGHTS**

DOWNTOWN

QUALITY OF LIFE

**INDUSTRIAL** 



#### **DOWNTOWN**

By 2025, we will have 90 new residential units and at least 93K SF of new commercial / office space



#### **DOWNTOWN RENAISSANCE**

- Wayne Theatre
- Restaurants up 175%
- Repurposed Buildings

- New Store Fronts
- Entrepreneur Programs
- Renewed Energy





#### **QUALITY OF LIFE**

By 2025, we will have a 25K SF museum, new city park, additional greenway trails, new hiking and biking trails, refurbished city park with state of the art animal habitation center.



#### **QUALITY OF LIFE**











#### **PROXIMITY OF PROJECTS**





#### WHAT DO THESE HAVE IN COMMON

**Space Race** 

**Uniforms** 

**Home Flooring** 





#### **INDUSTRY**

**HERITAGE** 

**TODAY** 

**Electronics** 

**Electronics** 

**Textiles** 

Nonwoven

Nylon

Spandex



#### **INDUSTRIAL LAND**

By 2025, we will have 300 acres of industrial land available.

289 Tier 4 200 Public Owned



#### **INDUSTRIAL LAND**





#### WaynesboroBusiness.com/Dean