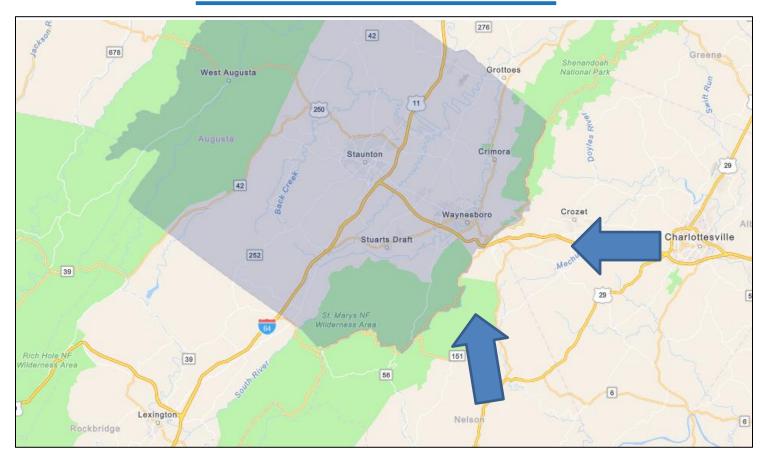

#### **PROXIMITY OF PROJECTS**

#### **INDUSTRIAL LAND**

By 2025, we will have 300 acres of industrial land available.

289 Tier 4 200 Public Owned