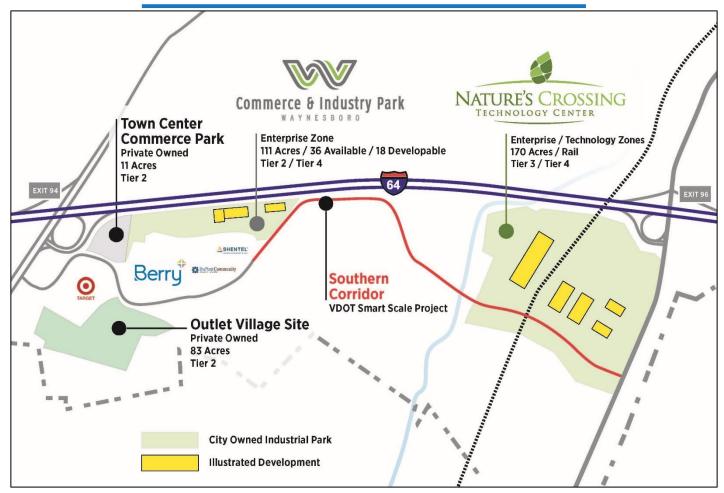

#### **PROXIMITY OF PROJECTS**

#### **INDUSTRIAL LAND**

By 2025, we will have 300 acres of industrial land available.

289 Tier 4 200 Public Owned

#### **INDUSTRIAL LAND**