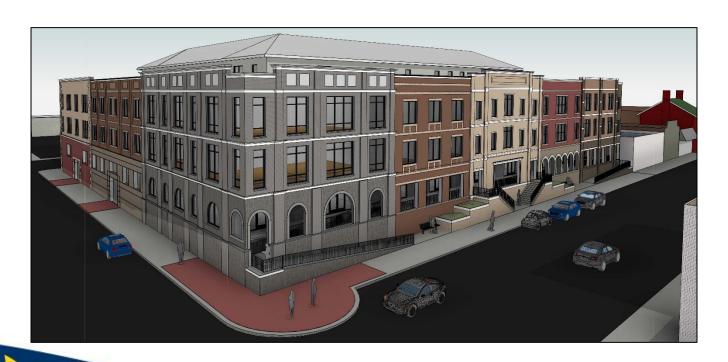

#### **DOWNTOWN**

By 2025, we will have 90 new residential units and at least 93K SF of new commercial / office space

#### **DOWNTOWN RENAISSANCE**

- Wayne Theatre
- Restaurants up 175%
- Repurposed Buildings

- New Store Fronts
- Entrepreneur Programs
- Renewed Energy