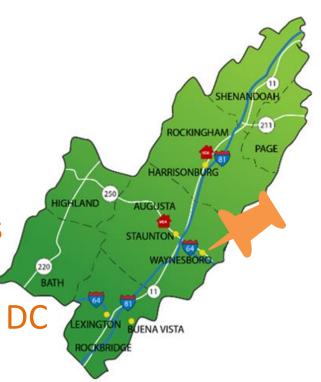

#### **LOCATION**

- 2 Interstates, Four exits
- 3 Railroads
- 4 By-ways
- 5 Airports
- 5 Minutes to 55
- 39 Colleges and Universities
- 1.5 Hours from Richmond
- 2.5 Hours from Washington DC
- 1.5 Hours from Inland Port
- 3 Hours from Port

#### THE ONLY ONE

Blue Ridge Parkway

Skyline Drive

Appalachian Trail

Two National Forests